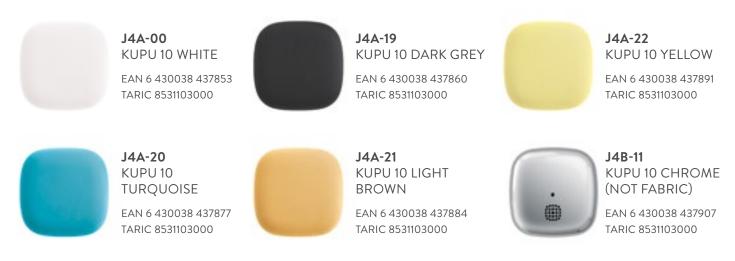

## AVAILABLE MODELS

**INSTALLATION** The smoke alarm can be installed in two different ways: **A**) fast installation method with included two-sided 3M tape. **B**) by installing the smoke alarm with screws (included). Fast installation method will take approximately 30 seconds. Further installation instructions are provided with the manual which is included in the package.