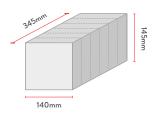

**WARNINGS & CAUTIONS** This smoke alarm won't detect fire from areas where the smoke cannot reach the alarm.

**Set of 24** Weight: 7213g Quantity of Units: 24 Volume: 0.039 <sup>m3</sup>

**Set of 6** Weight: 1662g Quantity of Units: 6