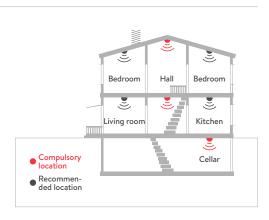

**WARNINGS & CAUTIONS** This smoke alarm won't detect fire from areas where the smoke cannot reach the alarm.

**Set of 24** Weight: 7213g Quantity of Units: 24 Volume: 0.039 <sup>m3</sup>

**Set of 6** Weight: 1662g Quantity of Units: 6