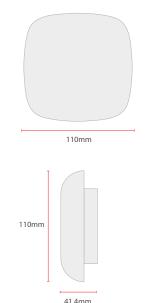

## KUPU 10 PHOTOELECTRIC SMOKE ALARM

KUPU 10 BY HARRI KOSKINEN is a battery powered smoke alarm for domestic use. It comes with an integrated, non-replaceable Lithium Metal battery that last for 10 years, which is the maximum recommended lifetime for any smoke detector. Automatic power ac tivation upon installation, no user dependent battery replacement during the lifetime of the product and a 10 year end of life indicator secure that users are enjoying highest effective fire safety at home for 10 years.

Key features also include easier to set mounting plate, automatic self testing, en tire front surface as a test button and addi tional 3M adhesive tape for easier and faster installation. KUPU smoke alarm utilizes photoelectric detection technology to sense smoke from different types of fires. Unit's photoelectric (optical) detection method works by sens - ing infrared rays scattered by visible smoke particles. The smoke alarm is equipped with a self diagnostic and checking feature to en - sure correct operation through its service life of 10 years.