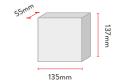

PACKAGING

**Product packaging** Weight: 256g Quantity of Units: 1

AVAILABLE MANUAL LANGUAGES

| Croatian | French     | Russian |
|----------|------------|---------|
| Czech    | German     | Slovak  |
| Danish   | Icelandic  | Swedish |
| Dutch    | Italian    |         |
| English  | Latvian    |         |
| Estonian | Lithuanian |         |
| Finnish  | Norwegian  |         |