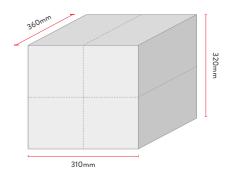

**WARNINGS & CAUTIONS** This smoke alarm won't detect fire from areas where the smoke cannot reach the alarm.

**Set of 24** Weight: 7213g Quantity of Units: 24 Volume: 0.039 <sup>m3</sup>

**Set of 6** Weight: 1662g Quantity of Units: 6

PACKAGING

**Product packaging** Weight: 256g Quantity of Units: 1

AVAILABLE MANUAL LANGUAGES

| Croatian | French     | Russian |
|----------|------------|---------|
| Czech    | German     | Slovak  |
| Danish   | Icelandic  | Swedish |
| Dutch    | Italian    |         |
| English  | Latvian    |         |
| Estonian | Lithuanian |         |
| Finnish  | Norwegian  |         |